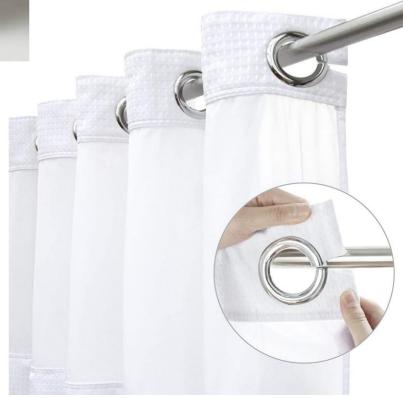

DES 120tc -210tc - 300tc - 400tc - 600tc

(A 200tc or 200 thread count bed linen means there are 200 threads per one square inch of fabric.)

AND ALSO WE HAVE VARATION IN TC ITSELF IN 210TC WE HAVE 3 TYPES OF VARATION ONE IS FOR BUDGETED HOTEL WHICH IS DENOTED WITH (B), ONE IS FOR MEDIUM HOTELS WHICH WE DONATES WITH (BP) AND ONE IS FOR PREMIUM HOTELS WHICH WE DENOTES WITH (P) AND SAME GOES WITH OTHER "TC" AS WELL



**DUVET COVER** 



**BEDSHEETS** 



**PILLOW COVER** 

## **BATH LINENS**

IN BATH TOWELS WE HAVE
TWO QUALITY'S MEDIUM &
PREMIUM IN WHICH WE
HAVE VARIATIONS IN GRAMS
400GMS/450GMS/500GMS/
550GMS/600/GMS/700/GMS
/800GMS





IN BATH MATT WE HAVE
TWO QUALITY MEDIUM &
PREMIUM AND TWO
COLOUR VARATIONS AS
WELL WHITE AND BROWN

BEST SHOWER CURTAINS
WITH WATER **REPELLENT**PROCESS



# **BANQUET LINENS**





PERFECT FIT
ACCORDING TO
YOUR CHAIR, TABLE
SIZES





PERFECT DESIGNES FOR
TABLES AND PERFECT
THEME FOR YOUR EVENTS
AND PARTYS



NUMBER OF COLOURS
BEST AND ACCURATE
FITTING PERFECT
STITCHING AND
TIMELY DELIVERY

#### POOL TOWELS



# BEST POOL TOWELS FOR YOUR HOTELS POOL

#### **DUVET's**



DUVET IN 200GSM & 300GSM IF YOU WANT CUSTOMIZED GSM THEN THAT ALSO AVAILABLE BEST AND SOFT YOU CAN USE IT IN HIGH WINTER AS WELL AS LOW WINTER BEST QUALITY

#### PILLOW FILLERS



PILLOW FILLERS
SOFT AND SUITABLE FOR ALL
SLEEPING POSTURE
IN DIFFERENT SIZES & WEIGHT

#### **BATH ROBE**







BATH ROBES TWO TYPES
WAFFELE & TOWELING
BATH ROBES LUXURIOUS
QUALITY COLOUR IS
ALSO AVAILABLE

# BED RUNNERS











## **BATH AMENITIES**



# **SOAP**

DIFFERENT FRAGRANCE DIFFEREN