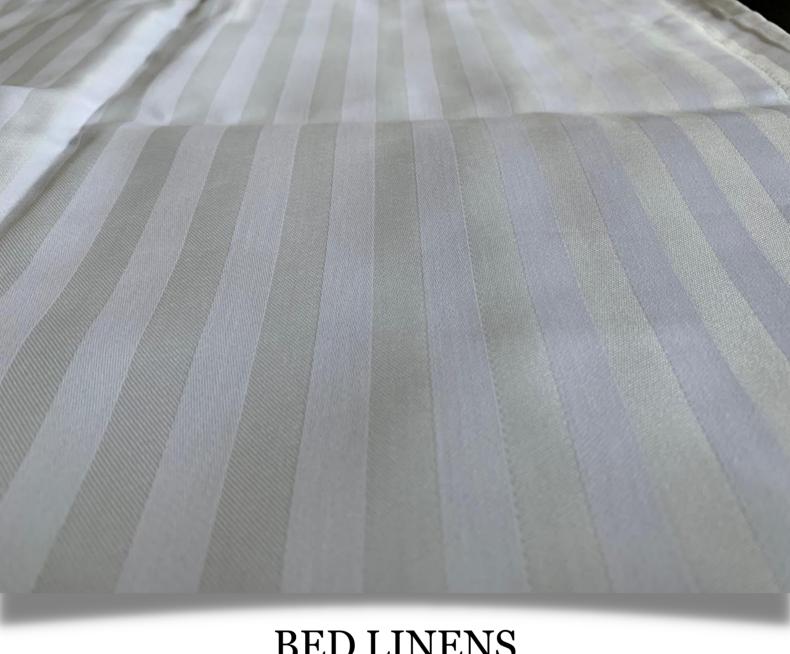

#### **BED LINENS**

120TC - 210TC - 300TC - 400TC NUMBER OF FABRICS FOR ALL HOTELS 3\* 4\* 5\*

MULTIPLE COLOURS FOR BANQUET LINENS BEST QUALITY OF FABRIC PERFECT FITTING & CUSTOMIZE DESIGN

# **BED LINENS**

AS A MANUFACTURER WE HAVE NUMBER OF FABRICS WHICH INCLUDES 120tc -210tc - 300tc - 400tc - 600tc

(A 200tc or 200 thread count bed linen means there are 200 threads per one square inch of fabric.)

AND ALSO WE HAVE VARATION IN TC ITSELF IN 210TC WE HAVE 3 TYPES OF VARATION ONE IS FOR BUDGETED HOTEL WHICH IS DENOTED WITH (B), ONE IS FOR MEDIUM HOTELS WHICH WE DONATES WITH (BP) AND ONE IS FOR PREMIUM HOTELS WHICH WE DENOTES WITH (P) AND SAME GOES WITH OTHER "TC" AS WELL