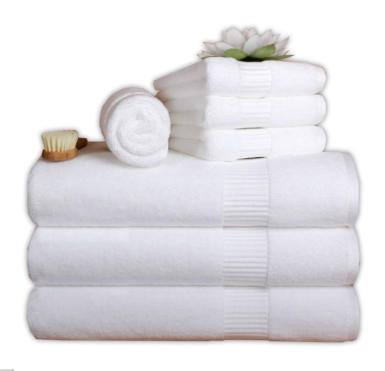

#### **BATH LINENS**

400-500-600-700-800 GMS OF TOWELS WITH BEST PREMIUM QUALITY

## **BATH LINENS**

IN BATH TOWELS WE HAVE
TWO QUALITY'S MEDIUM &
PREMIUM IN WHICH WE
HAVE VARIATIONS IN GRAMS
400GMS/450GMS/500GMS/
550GMS/600/GMS/700/GMS
/800GMS

IN BATH MATT WE HAVE
TWO QUALITY MEDIUM &
PREMIUM AND TWO
COLOUR VARATIONS AS
WELL WHITE AND BROWN