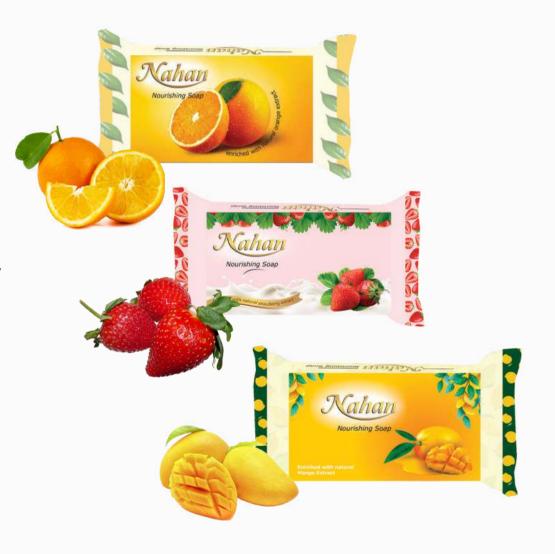

# **Fruity Bath Soap**

(Mango/Orange/Strawberry)

We are presenting the supreme quality array of Nahan Fruity Bath Soap to our esteemed clients. This offered range is a highly effective soap. We are offering this in safe packing options to retain its purity for a long. Apart from this, these soaps are cost effective.

#### **Special Features**

- It has toning and soothing properties.
- It is good for blemished and oily skin.
- It also nourishes and softens your skin all day long.
- It keeps grime and dirt away while toning up the skin
- It purifies and protects the skin from environmental damage
- It has a high-quality fragrance that stays with you all day long.
- This soap has beautifying qualities for the skin. You can use it to restore your skin's beauty and enjoy being you.

| NAHAN                                 |
|---------------------------------------|
| Yellow, Orange, Pink                  |
| Mango, Orange, Strawberry             |
| Bathing                               |
| All Type                              |
| 30gm./55gm./67gm./75gm./100gm./125gm. |
|                                       |