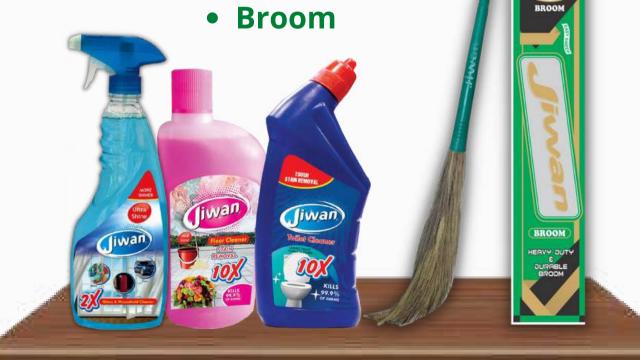

## **Broom**

After several years of research and development, Jiwan has launched an innovative range of Gold Broom, Natural Broom & Platinum Broom household cleaning products that are made with premium quality material that ensures durability and strength making them last for a longer time. Jiwan Broom is made from the best quality superfine soft grass that delivers an excellent cleaning performance even with the finest dust particles.

The specialty of the Jiwan broom lies in its flat fibers and friendly design which removes even fine dust and hair giving you the flexibility to reach corners with less back strain.

#### **Special Features**

- Less-Back strain.
- Water-resistant.
- Flat fiber for fine dust removal.
- Remove the handle for use as a duster.
- Jiwan broom is flexible and reaches corners.

#### **Care Instruction**

Keep them in a dry place and allow them to completely air dry before using the broom again.

| Brand             | JIWAN          |
|-------------------|----------------|
| Color             | Green          |
| Size              | Standard       |
| Material          | Soft Grass     |
| Packaging         | Carton Box     |
| Usage/Application | Floor Cleaning |
| Weight            | 350gm          |