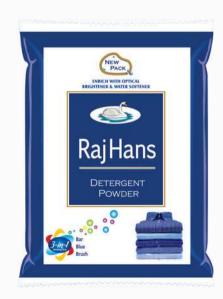

# Rajhans Detergent Powder

| Brand             | RAJHANS                                                        |
|-------------------|----------------------------------------------------------------|
| Color             | White with sparkle                                             |
| Fragrance         | Floral                                                         |
| Physical State    | Powder                                                         |
| Packaging         | Packet                                                         |
| Usage/Application | Laundry (Machine Wash + Hand Wash) Removing stain from clothes |
| Weight            | 500gm./1kg./2.5kg./5kg.                                        |