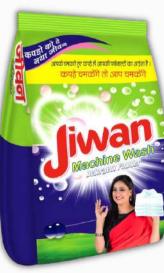

## **Detergent Powder**

Jiwan Detergent powder contains a Floral Fragrance. This product is made with the regular formulation. This product is suitable for both white & colored clothes. It dissolves entirely by leaving residue on your clothes. Give a new look to your dirtiest clothes again with detergent. It will give you a premium laundry-like experience. It contains highly active ingredients to provide sparkling white brightness and effectively by leaving a pleasant fragrance over them.

It also protects colors and fabrics, making our clothes last longer.

It is advisable to use a single scoop of this product for bucket washing & 2-scoops for machine washing.

#### **Special Features**

- Easy to wash and rinse.
- Get rid of tough stains.
- Free from harmful chemicals.
- Used with all types of water.
- Long lasting fragrance.

| Brand             | JIWAN                                                          |
|-------------------|----------------------------------------------------------------|
| Color             | White with sparkle                                             |
| Fragrance         | Floral                                                         |
| Physical State    | Powder                                                         |
| Packaging         | Packet                                                         |
| Usage/Application | Laundry (Machine Wash + Hand Wash) Removing stain from clothes |
| Weight            | 1kg./5kg./7kg                                                  |