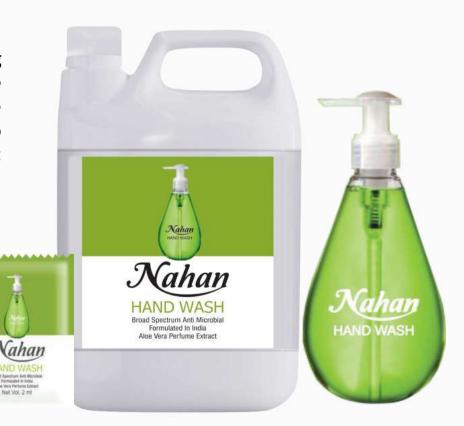

## **Hand Wash**

(Aloe Vera, Lemon) Healthy hand Washes every day, keep the diseases away

#### 99% Germ Protection

Don't spend on diseases; invest in your hygiene clean hands deserve two thumbs up.

Backed by rich industry exposure, we are engaged in offering an extensive range of Liquid Hand Wash. The offered range of hand wash is prepared from optimum quality material. Offered hand washes are popular for their high quality.

## **Aloe Vera Hand wash**

Skincare staple Aloe Vera stars in this revitalizing, health-boosting hand wash. Celebrated as a way to fight signs of ageing, improve complexion and help with skin hydration, aloe vera is one of the best ways to put a smile on your face, uplift your scent and keep your body refreshed. Boosted with our innovative Oxyfused Zinc technology.

| Brand             | NAHAN                    |
|-------------------|--------------------------|
| Color             | Green                    |
| Fragrance         | Natural                  |
| Usage/Application | Hand Cleaning            |
| Form              | Gel, Liquid              |
| Weight            | 2ml./250ml./500ml./5ltr. |
|                   |                          |