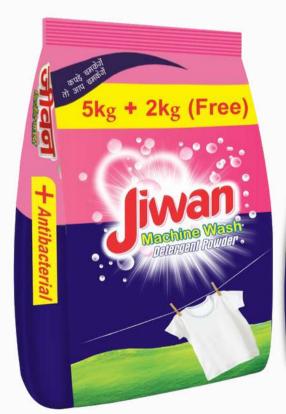

## **Detergent Powder**

Jiwan Detergent powder contains a Floral Fragrance. This product is made with the regular formulation. This product is suitable for both white & colored clothes. It dissolves entirely by leaving residue on your clothes. Give a new look to your dirtiest clothes again with detergent. It will give you a premium laundry-like experience. It contains highly active ingredients to provide sparkling white brightness and effectively by leaving a pleasant fragrance over them.

It also protects colors and fabrics, making our clothes last longer.

It is advisable to use a single scoop of this product for bucket washing & 2-scoops for machine washing.

#### **Special Features**

- Easy to wash and rinse.
- Get rid of tough stains.
- Free from harmful chemicals.
- Used with all types of water.
- Long lasting fragrance.

| Brand             | JIWAN                                                          |
|-------------------|----------------------------------------------------------------|
| Color             | White with sparkle                                             |
| Fragrance         | Floral                                                         |
| Physical State    | Powder                                                         |
| Packaging         | Packet                                                         |
| Usage/Application | Laundry (Machine Wash + Hand Wash) Removing stain from clothes |
| Weight            | 1kg./5kg./7kg                                                  |