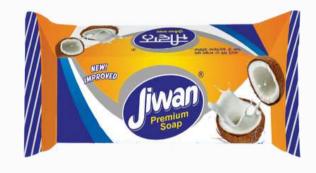

We offer a wide range of oil soaps (Rajhans Nirol & Jiwan Nirol, Super Jiwan White, Jiwan Lemon, Premium Soap, Super Green) at affordable rates to clients.

**Jiwan Super White** 

**Jiwan Premium Soap** 

Jiwan Super Green

**Jiwan Super Lemon** 