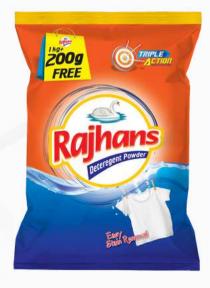

# Rajhans Detergent Powder

| Brand             | RAJHANS                                                        |
|-------------------|----------------------------------------------------------------|
| Color             | White with sparkle                                             |
| Fragrance         | Floral                                                         |
| Physical State    | Powder                                                         |
| Packaging         | Packet                                                         |
| Usage/Application | Laundry (Machine Wash + Hand Wash) Removing stain from clothes |
| Weight            | 500gm./1kg./2.5kg./5kg.                                        |