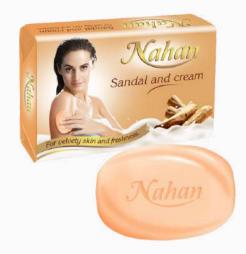

## **Beauty Bath Soap**

### (Aloevera/Rose/Lemon/Sandal & Cream/Almond & Cream)

We are famous in this domain for offering an extensive array of Nahan Beauty Soap to our prestigious clients. This includes essential ingredients which are safe for the body. In addition to this, these offered soaps are prepared using advanced formulation.

## **Special Features**

- Rich Foam
- Soft Skin
- Cleansing
- Refreshing Fragrances
- Glycerin for moisturizing skin
- FDA (Food & Drug Administration) approved formulation

Mini Soap

| Brand             | NAHAN                                                 |
|-------------------|-------------------------------------------------------|
| Color             | Pink, Yellow, Green, Orange, White                    |
| Fragrance         | Rose, Lemon, Aloevera, Sandal & Cream, Almond & Cream |
| Usage/Application | Bathing                                               |
| Skin Type         | All Type                                              |
| Weight            | 15gm./30gm./55gm./67gm./75gm./100gm./125gm.           |