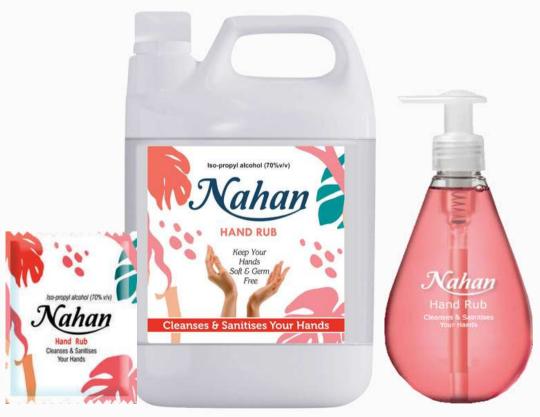

## **Hand Rub**

Virus control is now in your hand. Nahan brings you premium quality hand rub which doesn't let the germs ruin your happiness. Personal hygiene is important in our daily life, and we should include it in our routines. There are so many unhygienic elements around us that we must keep hand sanitizer with us whenever we go out for clean hands and happy hands. Whenever in doubt just sanitize your hands with Nahan hand rub at a pocket-friendly cost and a healthier life.

| Brand             | NAHAN                    |
|-------------------|--------------------------|
| Color             | Pink, Transparent        |
| Fragrance         | Natural                  |
| Usage/Application | Hand Cleaning            |
| Form              | Gel, Liquid              |
| Weight            | 2ml./250ml./500ml./5ltr. |