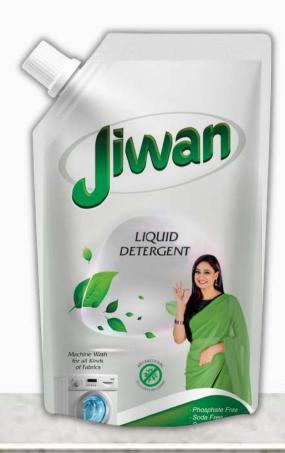

## **Anti-Bacterial Liquid Detergent**

Jiwan liquid detergent & Anti Bacterial Liquid Detergent were launched for both front-load and top-load washing machines. It dissolves quickly and tackles tough stains like tea, coffee, chocolate, tomato, etc. effortlessly by retaining the original color & texture of the fabric. It is easily soluble and that's why avoids detergent residue on clothes.

It ensures that clothes not only look fresh but also smell fresh with superior fragrance & soft feel. It nourishes and untangles cloth fibers damaged by washing.

#### **Special Features**

- Safe and gentle on your hands.
- Bleach-free and phosphate-free liquid.
- Bright cleaning by removing tough stains in just 1 wash.
- Leaves a pleasing and refreshing fragrance after use
- Dissolves easily in water Safe to use in washing machines Detergent liquid for front-load washing machines.

| Brand             | JIWAN                                     |
|-------------------|-------------------------------------------|
| Color             | Sea Green                                 |
| Fragrance         | Floral                                    |
| Physical State    | Liquid                                    |
| Packaging         | Pouch                                     |
| Usage/Application | Laundry (Machine Wash) All kind of Fabric |
| Weight            | 750ml.                                    |