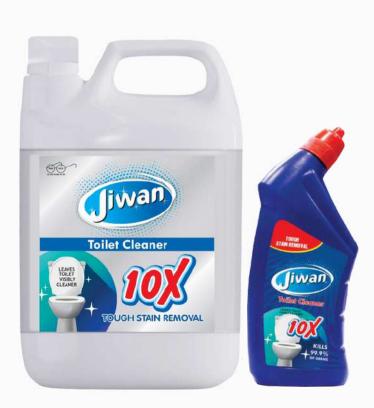

## **Toilet Cleaner**

Jiwan toilet cleaner is just what your washroom needs expert in stain removing.

The ultimate one-stop result for all your restroom drawing requirements, this thick liquid formula clings to the restroom face to deeply clean and disinfect from the hem to the bend. Better than soap, bleach, acid, and phenyl and suitable to kill 99.9 of origins, it's your choice for a foamy clean, aseptic, and fresh restroom. It's suitable for Indian- style toilets and doesn't affect your septic tank.

#### **Special Features**

- Disinfectant Toilet Cleaner. Kills 99.9% of germs.
- Removes 10 x more yellowish and tough stains.
- A strategically bent bottleneck shape helps pour the liquid into deep corners under the toilet rim.
- The thick liquid clings and cleans from rim to U-bend.
- Helps fight odor and unpleasant smells.

| Brand             | JIWAN               |
|-------------------|---------------------|
| Color             | Dark Blue           |
| Fragrance         | Natural             |
| Physical State    | Liquid              |
| Packaging         | Plastic Bottle      |
| Usage/Application | Washroom Cleaning   |
| Weight            | 250ml./500ml./5ltr. |