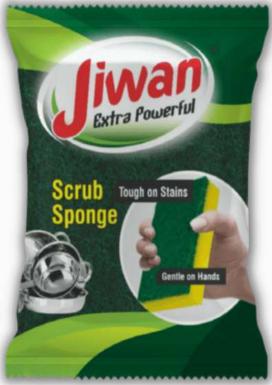

## **Scrub Sponge**

Jiwan Scrub Sponge is made with high-quality material. It is a multipurpose scrub that can be used to clean utilities as well as kitchen platforms as well as appliances. It is a versatile kitchen sponge that efficiently cleans your utilities and kitchen leaving it spotless.

This sponge cleans stubborn stains easily without any hassle. It can also be used for heavy-duty scrubbing. The material absorbs soap and water.

#### **Special Features**

- It gives effective cleaning.
- High absorbency and Durable.
- Easy to clean, wash and reuse.
- Ideal for cleaning Utensils with liquid dish wash.
- Easy to remove oil and stain and clean tough stains.
- Suitable for cleaning all stainless steel pots, pans, plates, and other utensils.

| Brand             | JIWAN            |
|-------------------|------------------|
| Material          | Sponge           |
| Color             | Aqua Green       |
| Shape             | Rectangular      |
| Usage/Application | Utensil Cleaning |