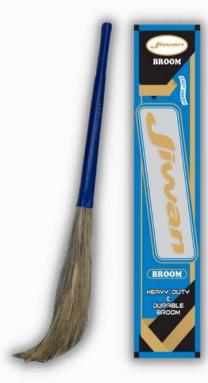

## **Broom**

After several years of research and development, Jiwan has launched an innovative range of Gold Broom, Natural Broom & Platinum Broom household cleaning products that are made with premium quality material that ensures durability and strength making them last for a longer time. Jiwan Broom is made from the best quality superfine soft grass that delivers an excellent cleaning performance even with the finest dust particles.

The specialty of the Jiwan broom lies in its flat fibers and friendly design which removes even fine dust and hair giving you the flexibility to reach corners with less back strain.

#### **Special Features**

- Less-Back strain.
- Water-resistant.
- Flat fiber for fine dust removal.
- Remove the handle for use as a duster.
- Jiwan broom is flexible and reaches corners.

| Brand             | JIWAN          |
|-------------------|----------------|
| Color             | Blue           |
| Size              | Standard       |
| Material          | Soft Grass     |
| Packaging         | Carton Box     |
| Usage/Application | Floor Cleaning |
| Weight            | 450gm          |