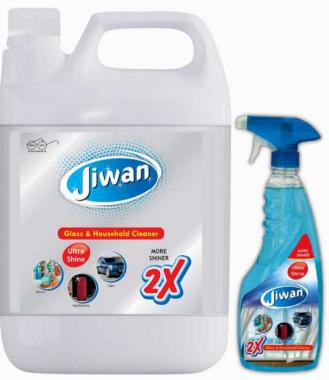

## **Glass Cleaner**

Choose us, clean your dust rise and shine every day. Clear Window is the Attraction of Your Building.

JIWAN GLASS CLEANER can be used on a variety of surfaces to clean without leaving streaks, and it's strong enough to get rid of tough stains.

We offer high-quality Glass Cleaning products for cleaning Glass, windows, doors and glass facades, table tops, and mirrors. Our glass cleaning chemical is widely used in hotels, malls, hospitals, offices, various institutions, railways, airports, and various industries for sparingly shining glass cleaning. Used or cleaning of all types of glass and mirrors. Rapid action leaves the surface clean and streak-free. Contains a pleasant & refreshing fragrance.

#### **Special Features**

- For cleaning all types of glass and mirrors.
- Rapid action leaves the surface clean and streak-free.
- Contains pleasant & refreshing fragrance.

| Brand             | JIWAN                      |
|-------------------|----------------------------|
| Color             | Transparent Blue           |
| Fragrance         | Natural                    |
| Physical State    | Liquid                     |
| Packaging         | Plastic Spray Bottle       |
| Usage/Application | All type of glass cleaning |
| Weight            | 500ml./5ltr.               |