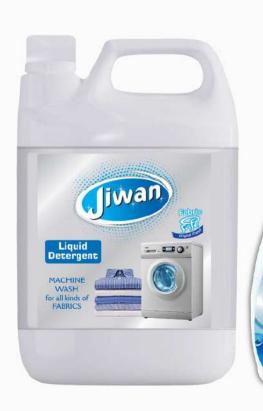

# **Liquid Detergent**

(Jiwan Liquid Detergent, Anti-Bacterial Liquid Detergent)

## <u>Jiwan Liquid Detergent</u>

Jiwan liquid detergent & Anti Bacterial Liquid Detergent were launched for both front-load and top-load washing machines. It dissolves quickly and tackles tough stains like tea, coffee, chocolate, tomato, etc. effortlessly by retaining the original color & texture of the fabric. It is easily soluble and that's why avoids detergent residue on clothes.

It ensures that clothes not only look fresh but also smell fresh with superior fragrance & soft feel. It nourishes and untangles cloth fibers damaged by washing.

#### **Special Features**

- Safe and gentle on your hands.
- Bleach-free and phosphate-free liquid.
- Bright cleaning by removing tough stains in just 1 wash.
- Leaves a pleasing and refreshing fragrance after use
- Dissolves easily in water Safe to use in washing machines. D

| Brand             | JIWAN                                     |
|-------------------|-------------------------------------------|
| Color             | Transparent Blue                          |
| Fragrance         | Floral                                    |
| Physical State    | Liquid                                    |
| Packaging         | Packet                                    |
| Usage/Application | Laundry (Machine Wash) All kind of Fabric |
| Weight            | 1Ltr./5Ltr.                               |