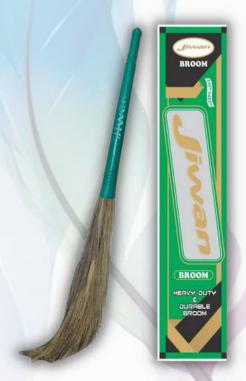

## **Broom**

After several years of research and development, Jiwan has launched an innovative range of Gold Broom, Natural Broom & Platinum Broom household cleaning products that are made with premium quality material that ensures durability and strength making them last for a longer time. Jiwan Broom is made from the best quality superfine soft grass that delivers an excellent cleaning performance even with the finest dust particles.

The specialty of the Jiwan broom lies in its flat fibers and friendly design which removes even fine dust and hair giving you the flexibility to reach corners with less back strain.

#### **Special Features**

- Less-Back strain.
- Water-resistant.
- Flat fiber for fine dust removal.
- Remove the handle for use as a duster.
- Jiwan broom is flexible and reaches corners.

#### **Care Instruction**

Keep them in a dry place and allow them to completely air dry before using the broom again.

| Brand             | JIWAN          |
|-------------------|----------------|
| Color             | Green          |
| Size              | Standard       |
| Material          | Soft Grass     |
| Packaging         | Carton Box     |
| Usage/Application | Floor Cleaning |
| Weight            | 350gm          |