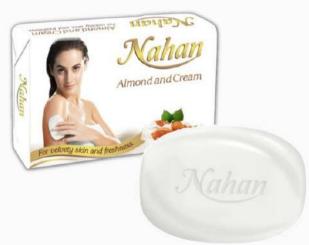

## **Beauty Bath Soap**

### (Aloevera/Rose/Lemon/Sandal & Cream/Almond & Cream)

We are famous in this domain for offering an extensive array of Nahan Beauty Soap to our prestigious clients. This includes essential ingredients which are safe for the body. In addition to this, these offered soaps are prepared using advanced formulation.

## **Special Features**

- Rich Foam
- Soft Skin
- Cleansing
- Refreshing Fragrances
- Glycerin for moisturizing skin
- FDA (Food & Drug Administration) approved formulation

Mini Soap

| Brand             | NAHAN                                                 |
|-------------------|-------------------------------------------------------|
| Color             | Pink, Yellow, Green, Orange, White                    |
| Fragrance         | Rose, Lemon, Aloevera, Sandal & Cream, Almond & Cream |
| Usage/Application | Bathing                                               |
| Skin Type         | All Type                                              |
| Weight            | 15gm./30gm./55gm./67gm./75gm./100gm./125gm.           |