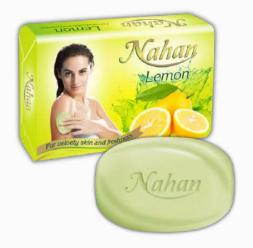

## **Beauty Bath Soap**

### (Aloevera/Rose/Lemon/Sandal & Cream/Almond & Cream)

We are famous in this domain for offering an extensive array of Nahan Beauty Soap to our prestigious clients. This includes essential ingredients which are safe for the body. In addition to this, these offered soaps are prepared using advanced formulation.

## **Special Features**

- Rich Foam
- Soft Skin
- Cleansing
- Refreshing Fragrances
- Glycerin for moisturizing skin
- FDA (Food & Drug Administration) approved formulation

Mini Soap

| Brand             | NAHAN                                                 |
|-------------------|-------------------------------------------------------|
| Color             | Pink, Yellow, Green, Orange, White                    |
| Fragrance         | Rose, Lemon, Aloevera, Sandal & Cream, Almond & Cream |
| Usage/Application | Bathing                                               |
| Skin Type         | All Type                                              |
| Weight            | 15gm./30gm./55gm./67gm./75gm./100gm./125gm.           |