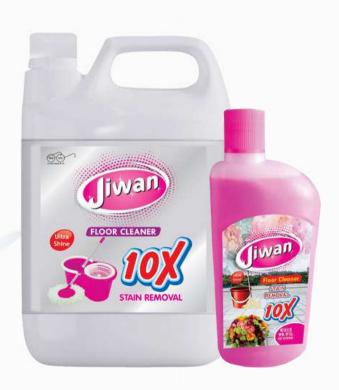

## Floor Cleaner

JIWAN FLOOR CLEANER has a wide variety of applications and is effective for cleaning heavily soiled or contaminated areas such as hospitals, offices, living spaces, etc. Our formula is proven to have a full spectrum of efficacy against bacteria, yeast, fungi, and enveloped viruses.

At the same time, it's non-poisonous and contains no harsh chemicals.

You don't have to spend a ton of money to get a cleaner that's tough enough to tackle even the dirtiest floors. Quick Shine Multi-Surface Floor Cleaner is a budget-friendly option that dissolves dirt immediately upon contact—no soaking and waiting. It's safe to use on all kinds of surfaces, including wood, tile, luxury vinyl, stone, and other common flooring surfaces, so this limits the number of cleaning products you'll need to stock. It's also a convenient ready-to-use formula that's compatible with many spray mops, so your cleaning routine can be streamlined as well.

JIWAN FLOOR CLEANER formulation will keep your living space clean, fresh, and safe from germs by removing the toughest stains and will eradicate daily / regular disinfection. It will give your rooms a feel of cleanliness and freshness. Compatible with both wet mopping as well as machine scrubbing. Offers a clean, stain-free, spot-free floor with a pleasant fragrance.

Suitable for daily use purposes to keep your place clean, disinfected, and safe without leaving any residue behind. Safe for all kinds of hard surfaces, marble, granite floors, and more. This formula is proven to kill up to 99.9% of all pathogens but is non-toxic and sleeves the treated surface with a brilliant shine and pleasant aroma.

#### **Special Features**

- Spotless Shine.
- Fresh Fragrance.
- Kill Germs & Bacteria.
- · No hazardous ingredients added.

| Brand             | JIWAN                |
|-------------------|----------------------|
| Color             | White, Pink          |
| Fragrance         | Pine, Floral, & Lime |
| Physical State    | Liquid               |
| Packaging         | Plastic Bottle       |
| Usage/Application | Floor Cleaning       |
| Weight            | 500ml./5ltr.         |