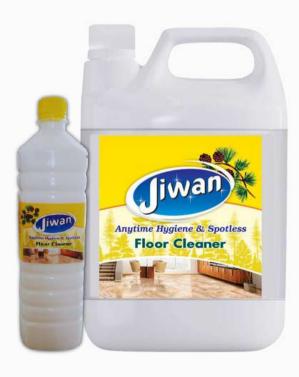

## Floor Cleaner

JIWAN FLOOR CLEANER has a wide variety of applications and is effective for cleaning heavily soiled or contaminated areas such as hospitals, offices, living spaces, etc. Our formula is proven to have a full spectrum of efficacy against bacteria, yeast, fungi, and enveloped viruses.

At the same time, it's non-poisonous and contains no harsh chemicals.

You don't have to spend a ton of money to get a cleaner that's tough enough to tackle even the dirtiest floors. Quick Shine Multi-Surface Floor Cleaner is a budget-friendly option that dissolves dirt immediately upon contact—no soaking and waiting. It's safe to use on all kinds of surfaces, including wood, tile, luxury vinyl, stone, and other common flooring surfaces, so this limits the number of cleaning products you'll need to stock. It's also a convenient ready-to-use formula that's compatible with many spray mops, so your cleaning routine can be streamlined as well.

JIWAN FLOOR CLEANER formulation will keep your living space clean, fresh, and safe from germs by removing the toughest stains and will eradicate daily / regular disinfection. It will give your rooms a feel of cleanliness and freshness. Compatible with both wet mopping as well as machine scrubbing. Offers a clean, stain-free, spot-free floor with a pleasant fragrance.

Suitable for daily use purposes to keep your place clean, disinfected, and safe without leaving any residue behind. Safe for all kinds of hard surfaces, marble, granite floors, and more. This formula is proven to kill up to 99.9% of all pathogens but is non-toxic and sleeves the treated surface with a brilliant shine and pleasant aroma.

#### **Special Features**

- Spotless Shine.
- Fresh Fragrance.
- Kill Germs & Bacteria.
- · No hazardous ingredients added.

| Brand             | JIWAN                |
|-------------------|----------------------|
| Color             | White, Pink          |
| Fragrance         | Pine, Floral, & Lime |
| Physical State    | Liquid               |
| Packaging         | Plastic Bottle       |
| Usage/Application | Floor Cleaning       |
| Weight            | 500ml./5ltr.         |