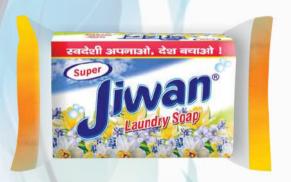

We offer a wide range of oil soaps (Rajhans Nirol & Jiwan Nirol, Super Jiwan White, Jiwan Lemon, Premium Soap, Super Green) at affordable rates to clients.

**Jiwan Super White** 

**Jiwan Premium Soap** 

Jiwan Super Green

**Jiwan Super Lemon** 