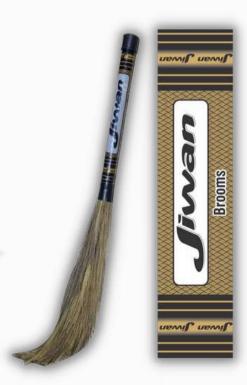

## **Broom**

After several years of research and development, Jiwan has launched an innovative range of Gold Broom, Natural Broom & Platinum Broom household cleaning products that are made with premium quality material that ensures durability and strength making them last for a longer time. Jiwan Broom is made from the best quality superfine soft grass that delivers an excellent cleaning performance even with the finest dust particles.

The specialty of the Jiwan broom lies in its flat fibers and friendly design which removes even fine dust and hair giving you the flexibility to reach corners with less back strain.

#### **Special Features**

- Less-Back strain.
- Water-resistant.
- Flat fiber for fine dust removal.
- Remove the handle for use as a duster.
- Jiwan broom is flexible and reaches corners.

| Brand             | JIWAN          |
|-------------------|----------------|
| Color             | Gold & Black   |
| Size              | Standard       |
| Material          | Soft Grass     |
| Packaging         | Carton Box     |
| Usage/Application | Floor Cleaning |
| Weight            | 400gm          |